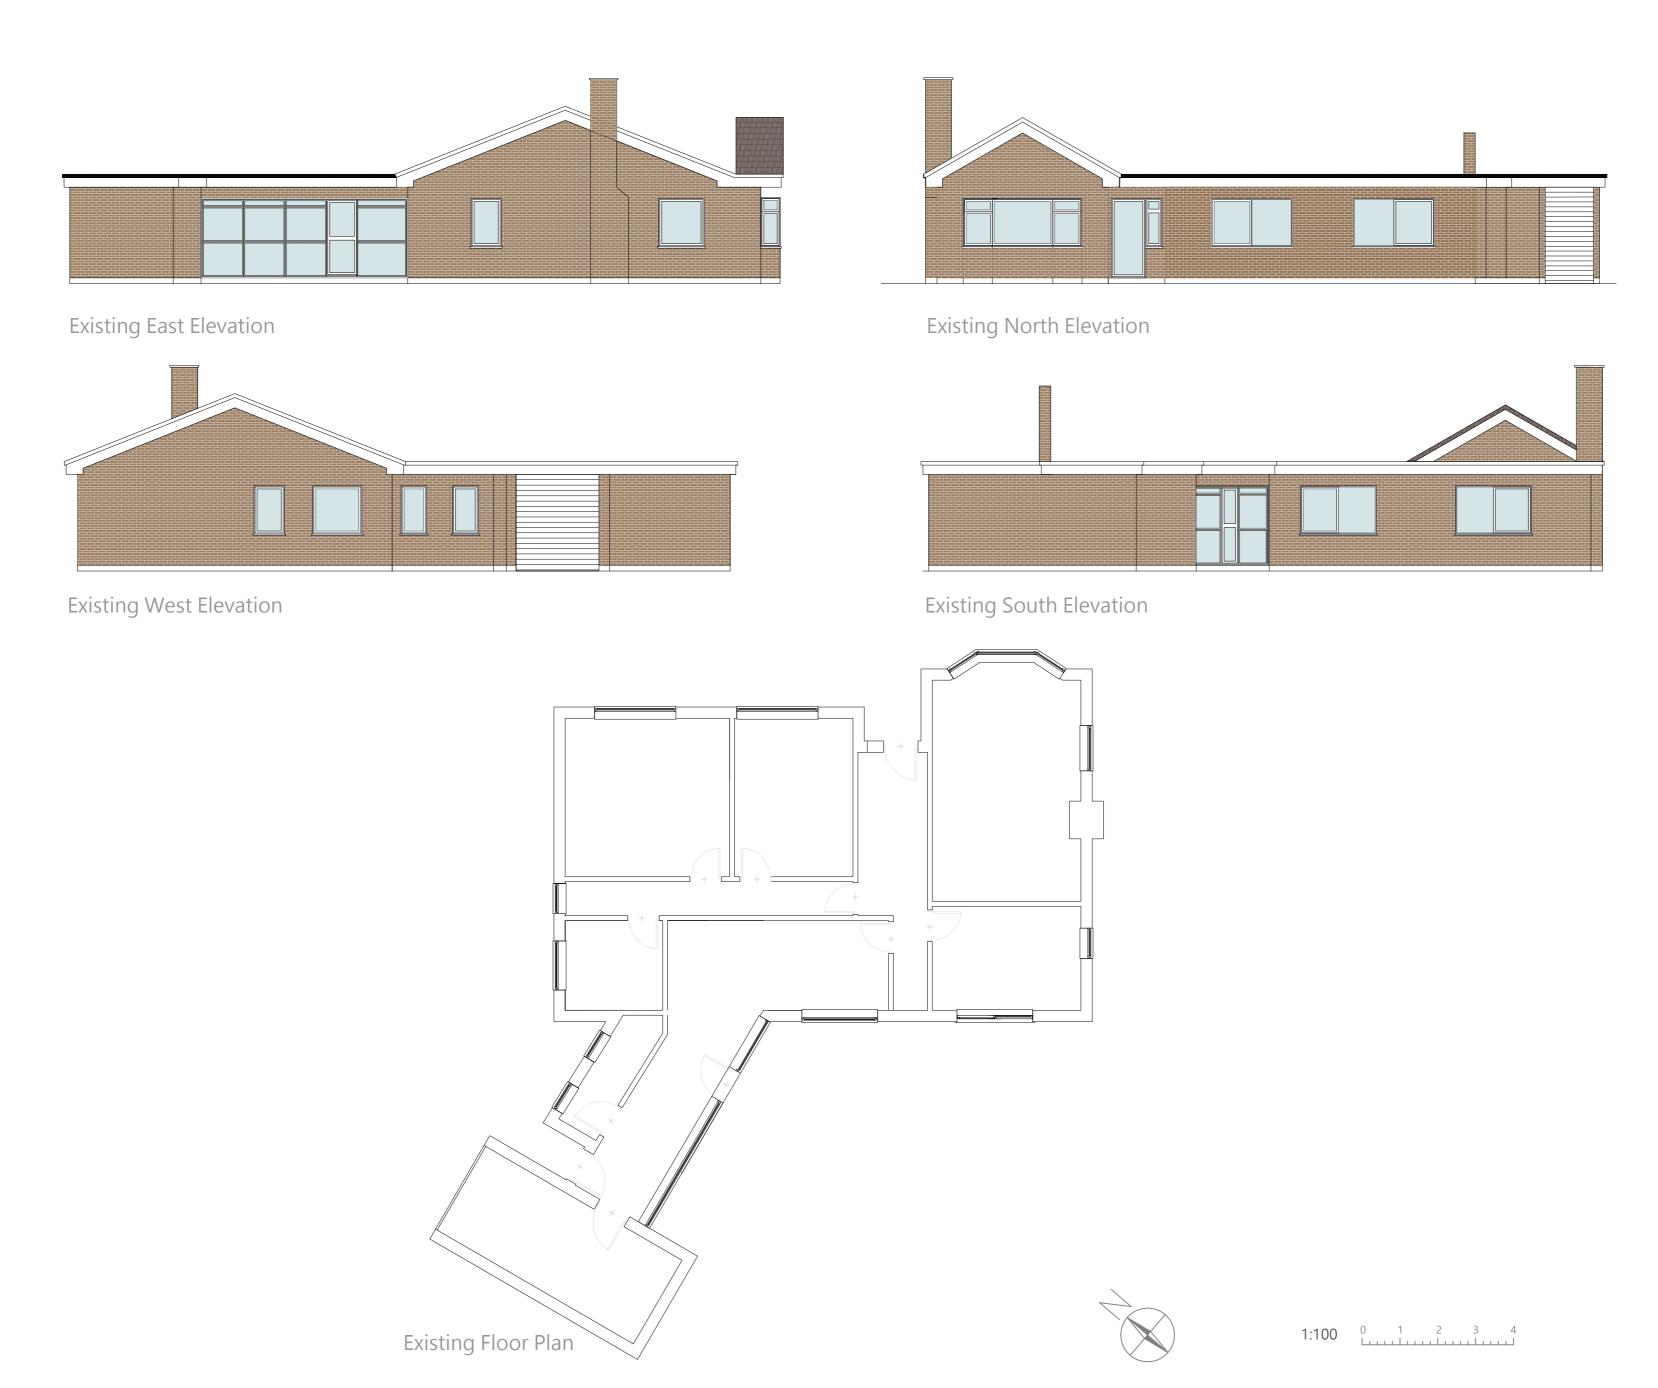

Patterdale Cut End Road Fishtoft PE22 OQZ

Existing Plans and Elevations

| SCALE AT A2: | DATE:       | DRAWN:    |
|--------------|-------------|-----------|
| 1:100        | 08.03.22    | SA        |
| PROJECT NO:  | DRAWING NO: | REVISION: |
| 220212       | 002         | A         |